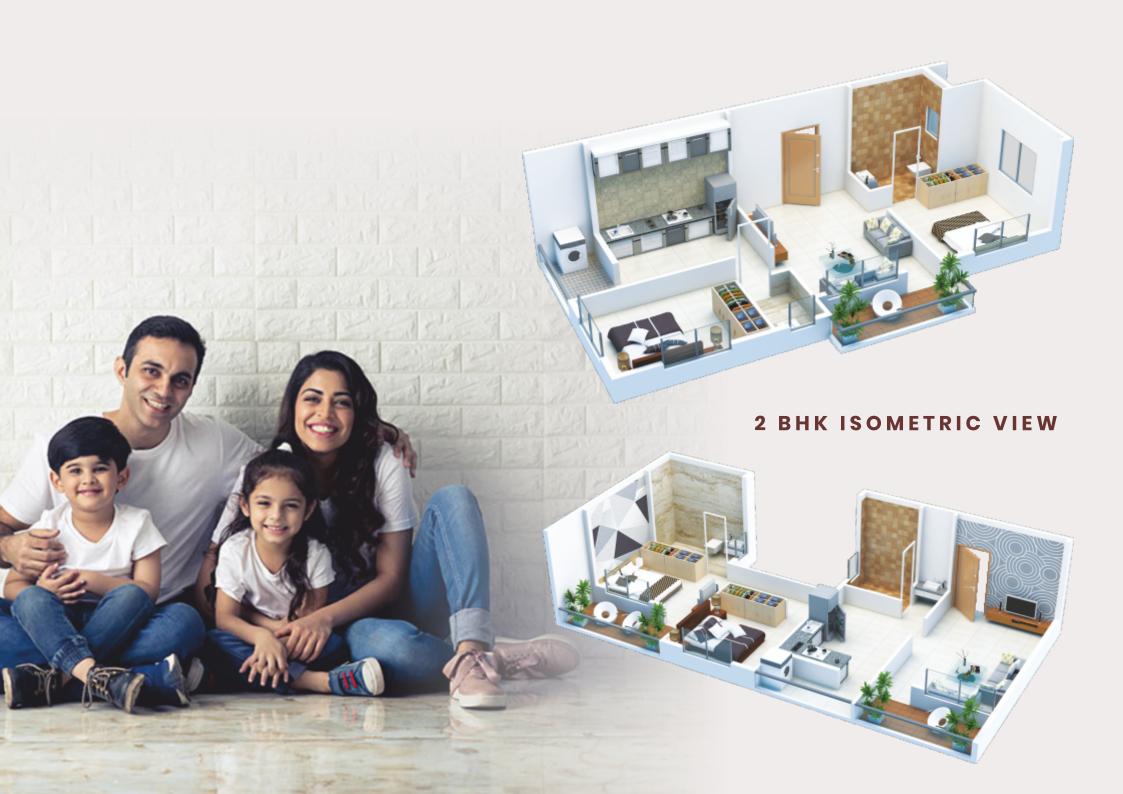

-----|---------------------------|
| 1, 6, 11, 16, 21, 26, 31  | 534.75         | 73.41                  | 851.42                  | 50.00   | 901.42        | 83.77 sq. mtr.            |
| 2, 7, 12, 17, 22, 27, 32  | 566.29         | 117.65                 | 957.51                  | 50.00   | 1007.51       | 93.63 sq. mtr.            |
| 3, 8, 13, 18, 23, 28, 33  | 365.65         | 54.80                  | 588.63                  |         | 588.63        | 54.70 sq. mtr.            |
| 4, 9, 14, 19, 24, 29, 34  | 365.65         | 66.85                  | 605.50                  |         | 605.50        | 56.27 sq. mtr.            |
| 5, 10, 15, 20, 25, 30, 35 | 339.38         | 77.80                  | 584.05                  |         | 584.05        | 54.27 sq. mtr.            |







## **AMENITIES:**

STRUCTURE:

R. C. C. Frame Structure With External Walls 6" Thick Internal Walls 6" Thick.

FLOORING:

2' X 2' Vitrified Tiles In All Rooms With Same Casting (3' Ht.)

KITCHEN:

Granite Kitchen Platform With Stainless Steel Sink & Glazed Tiles Dade Up To 4' Ht.

**TOILETS:** 

Standard Quality Of Glazed Tiles Dade Up To 7' In Bathroom & 7' In W. C. 1' X 1' Antiskid Tiles Bathroom Flooring.

PLUMBING:

Concealed Plumbing Work, One C. P. Mixer Cock With Shower In Each Bathroom & One C. P. Cock In Kitchen & W. C. One Wash Basin.

**ELECTRIFICATION:** 

Concealed Electrification With ISI Mark Modular Switches & MCB Facilities. One Fan Pt. One Half Plug Pt. In Each Room, One Power Pt. In Kitchen & Toilet. One Telephone Pt. & One Cable T. V. Pt. In Living Room.

DOORS:

Ply