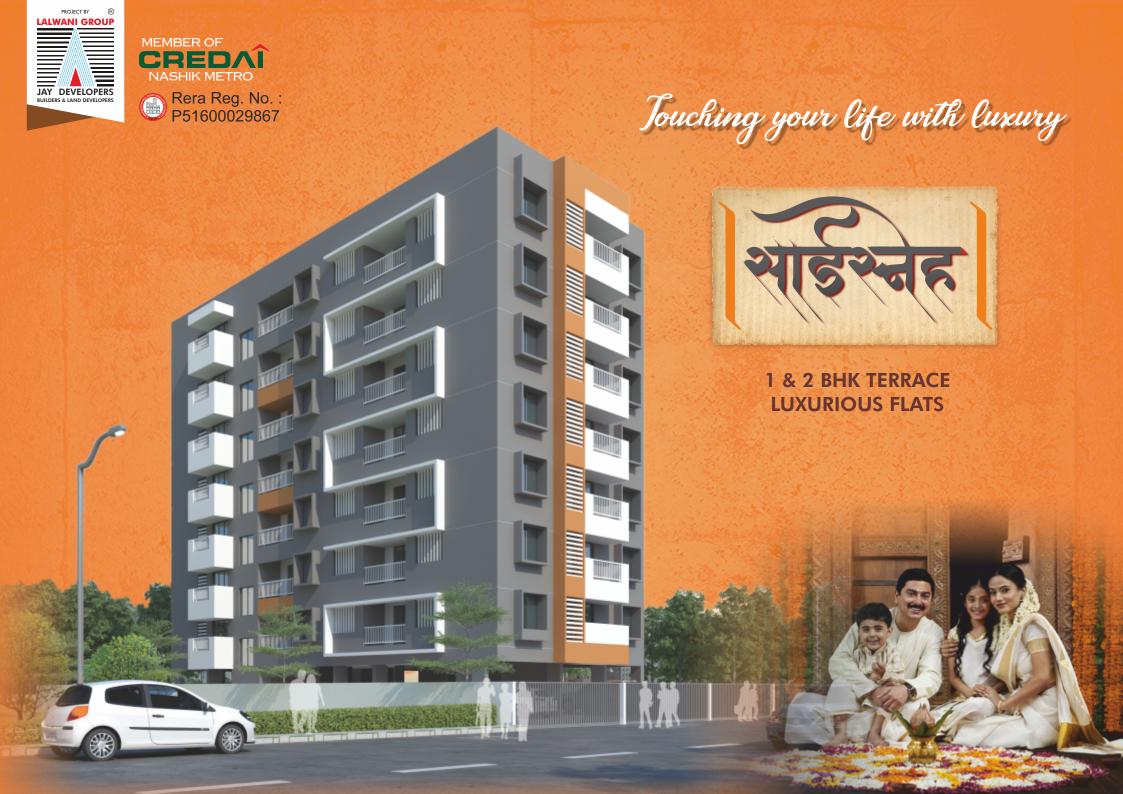

## Typical First to Seven Floor Plan

| Flat No                   | Carpet<br>Area | Carpet Area<br>Balcony | Built Up Area<br>(+40%) | Parking | Sellable Area | Sellable Area<br>In Meter |
|---------------------------|----------------|------------------------|-------------------------|---------|---------------|---------------------------|
| 1, 6, 11, 16, 21, 26, 31  | 534.75         | 73.41                  | 851.42                  | 50.00   | 901.42        | 83.77 sq. mtr.            |
| 2, 7, 12, 17, 22, 27, 32  | 566.29         | 117.65                 | 957.51                  | 50.00   | 1007.51       | 93.63 sq. mtr.            |
| 3, 8, 13, 18, 23, 28, 33  | 365.65         | 54.80                  | 588.63                  |         | 588.63        | 54.70 sq. mtr.