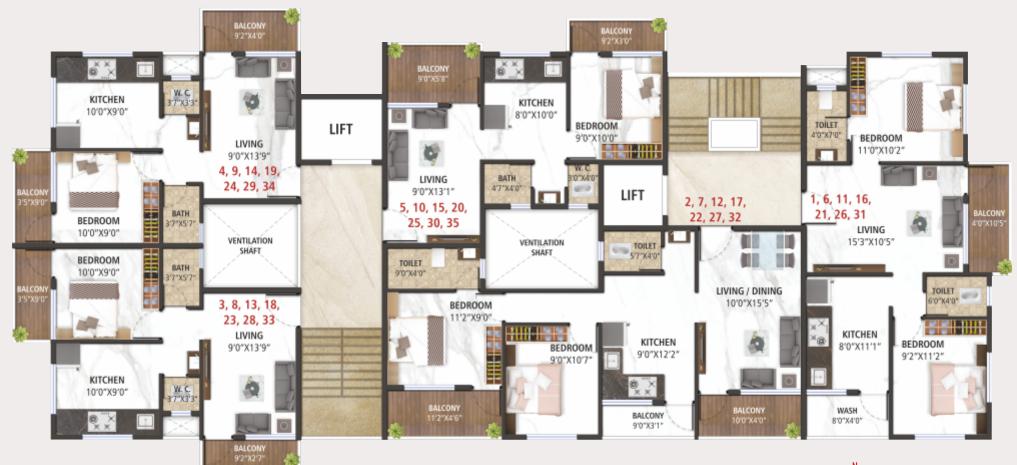

## Typical First to Seven Floor Plan

| Flat No                   | Carpet<br>Area | Carpet Area<br>Balcony | Built Up Area<br>(+40%) | Parking | Sellable Area | Sellable Area<br>In Meter |
|---------------------------|----------------|------------------------|-------------------------|---------|---------------|---------------------------|
| 1, 6, 11, 16, 21, 26, 31  | 534.75         | 73.41                  | 851.42                  | 50.00   | 901.42        | 83.77 sq. mtr.            |
| 2, 7, 12, 17, 22, 27, 32  | 566.29         | 117.65                 | 957.51                  | 50.00   | 1007.51       | 93.63 sq. mtr.            |
| 3, 8, 13, 18, 23, 28, 33  | 365.65         | 54.80                  | 588.63                  |         | 588.63        | 54.70 sq. mtr.            |
| 4, 9, 14, 19, 24, 29, 34  | 365.65         | 66.85                  | 605.50                  |         | 605.50        | 56.27 sq. mtr.            |
| 5, 10, 15, 20, 25, 30, 35 | 339.38         | 77.80                  | 584.05                  |         | 584.05        | 54.27 sq. mtr.            |