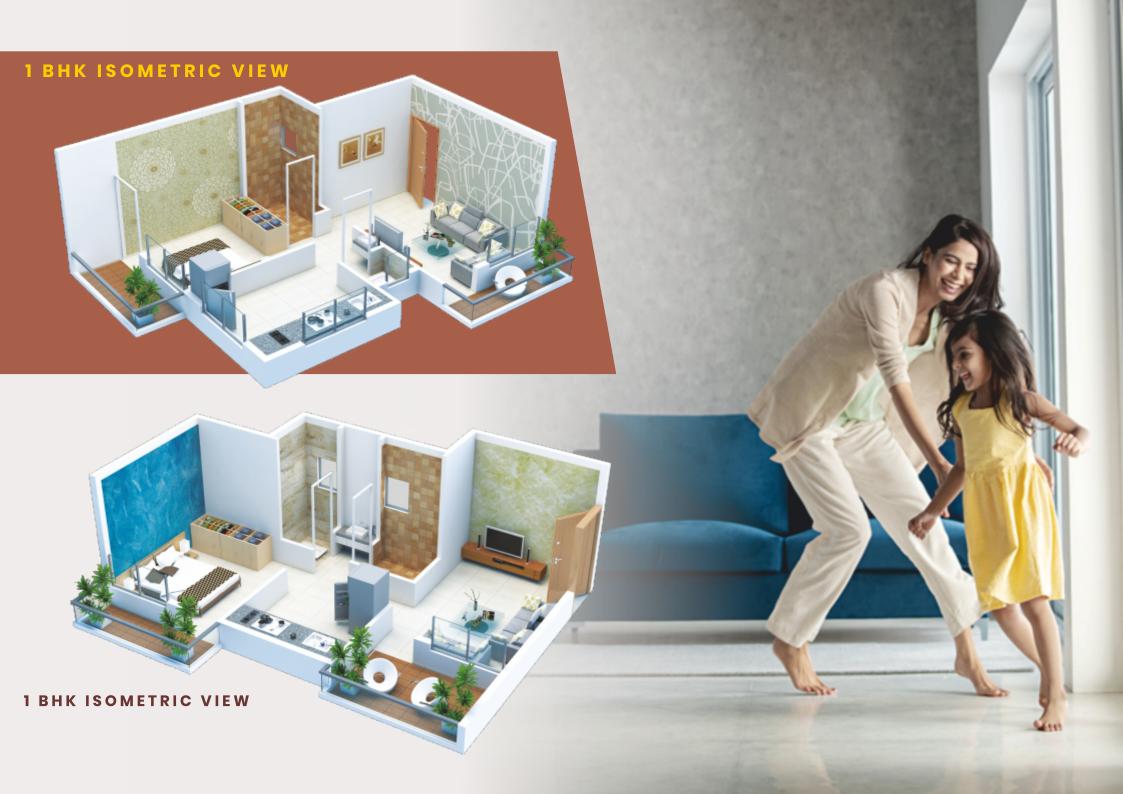

-------|---------------------------|
| 1, 6, 11, 16, 21, 26, 31  | 534.75         | 73.41                  | 851.42                  | 50.00   | 901.42        | 83.77 sq. mtr.            |
| 2, 7, 12, 17, 22, 27, 32  | 566.29         | 117.65                 | 957.51                  | 50.00   | 1007.51       | 93.63 sq. mtr.            |
| 3, 8, 13, 18, 23, 28, 33  | 365.65         | 54.80                  | 588.63                  |         | 588.63        | 54.70 sq. mtr.            |
| 4, 9, 14, 19, 24, 29, 34  | 365.65         | 66.85                  | 605.50                  |         | 605.50        | 56.27 sq. mtr.            |
| 5, 10, 15, 20, 25, 30, 35 | 339.38         | 77.80                  | 584.05                  |         | 584.05        | 54.27 sq. mtr.            |







## **AMENITIES:**

STRUCTURE:

R. C. C. Frame Structure With External Walls 6" Thick Internal Walls 6" Thick.

FLOORING:

2' X 2' Vitrified Tiles In All Rooms With Same Casting (3' Ht.)

KITCHEN:

Granite Kitchen Platform With Stainless Steel Sink & Glazed Tiles Dade Up To 4' Ht.

**TOILETS:** 

Standard Quality Of Glazed Tiles Dade Up To 7' In Bathroom & 7' In W. C. 1' X 1' Antiskid Tiles Bathroom Flooring.

PLUMBING:

Concealed Plumbing Work, One C. P. Mixer Cock With Shower In Each Bathroom & One C. P. Cock In Kitchen & W. C. One Wash Basin.

**ELECTRIFICATION:** 

Concealed Electrification With ISI Mark Modular Switches & MCB Facilities. One Fan Pt. One Half Plug Pt. In Each Room, One Power Pt. In Kitchen & Toilet. One Telephone Pt. & One Cable T. V. Pt. In Living Room.

DOORS:

Pl